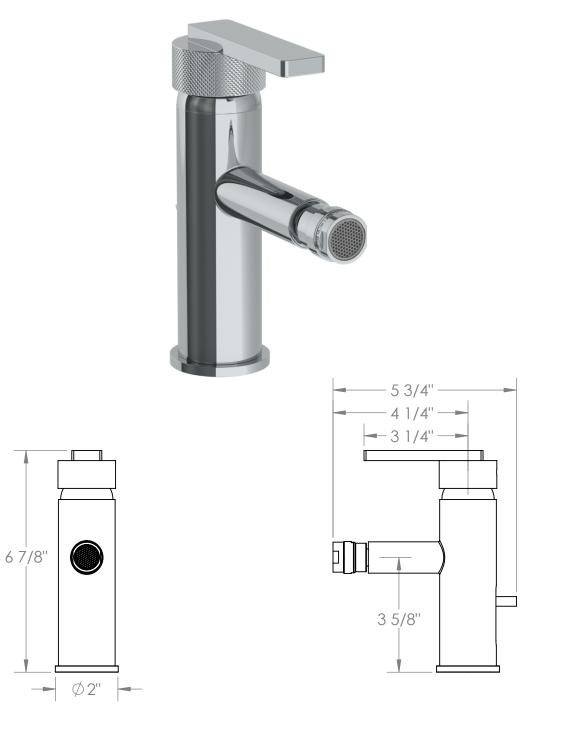

## 70-4.1-RNK8

**Deck Mounted Monoblock Bidet Mixer** 

Includes MPU7 pop-up drain

Note: Some building codes may require backflow preventers installed in the supply lines

Meets the applicable requirements of ASME A112.18.1-2005/CSA B125.1-05, entitled "Plumbing Supply Fittings"

## 70-4.1-RNS4

**Deck Mounted Monoblock Bidet Mixer** 

Includes MPU7 pop-up drain

Note: Some building codes may require backflow preventers installed in the supply lines.

Meets the applicable requirements of ASME A112.18.1-2005/CSA B125.1-05, entitled "Plumbing Supply Fittings"