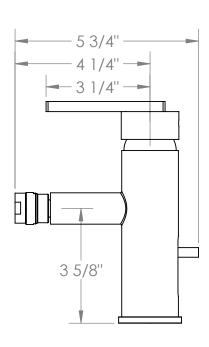

## 70-4.1-RNK8

**Deck Mounted Monoblock Bidet Mixer** 

Includes MPU7 pop-up drain

Note: Some building codes may require backflow preventers installed in the supply lines

Meets the applicable requirements of ASME A112.18.1-2005/CSA B125.1-05, entitled "Plumbing Supply Fittings"

## 70-4.1-RNS4

**Deck Mounted Monoblock Bidet Mixer** 

Includes MPU7 pop-up drain

Note: Some building codes may require backflow preventers installed in the supply lines.

Meets the applicable requirements of ASME A112.18.1-2005/CSA B125.1-05, entitled "Plumbing Supply Fittings"